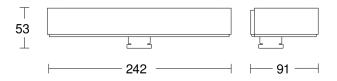

## Technical specifications

| Dimensions (L x W x H)                        | 91 x 242 x 53 mm                                                                                      |
|-----------------------------------------------|-------------------------------------------------------------------------------------------------------|
| Sensor Technology                             | passive infrared                                                                                      |
| Output                                        | 1,5 W                                                                                                 |
| Power supply, detail                          | Solar supply, no mains power<br>required, 2 x Lithium-iron-phosphate<br>rechargeable battery 2000 mAh |
| Luminous flux                                 | 140 lm                                                                                                |
| Colour temperature                            | 3000 K                                                                                                |
| Colour Rendering Index CRI                    | 80-89                                                                                                 |
| With lamp                                     | Yes, STEINEL LED system                                                                               |
| Lamp                                          | LED cannot be replaced                                                                                |
| LED life expectancy (max. °C)                 | 50000 h                                                                                               |
| LED cooling system                            | Passive Thermo Control                                                                                |
| With motion detector                          | Yes                                                                                                   |
| Detection angle                               | 360 °                                                                                                 |
| Sneak-by guard                                | Yes                                                                                                   |
| Capability of masking out individual segments | Yes                                                                                                   |
| Reach, radial                                 | Ø 4 m (13 m²)                                                                                         |
| Reach, tangential                             | Ø 14 m (154 m²)                                                                                       |

## **Dimension Drawing**