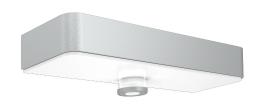

## XSolar SOL-O Sensor

Silver

EAN 4007841 052652

Light 365 days the year

3000K warm-whi

infra

max. radius 6 m

IP44

### **Function description**

Lets the sun shine everywhere. No connection to the power supply, no energy costs and yet 365 days of light a year. The sensor-switched outdoor light with solar panel in monocrystalline glass as well as extra powerful lithium-iron phosphate rechargeable batteries make it possible. With 360° infrared mini sensor, 6 m reach, 140 lm luminous flux and patented, intelligent microprocessor control system. Includes night-light function and soft light start. Available in silver and anthracite.

## Technical specifications

| Dimensions (L x W x H)                        | 91 x 242 x 53 mm                                                                                      |
|-----------------------------------------------|-------------------------------------------------------------------------------------------------------|
| Sensor Technology                             | passive infrared                                                                                      |
| Output                                        | 1,5 W                                                                                                 |
| Power supply, detail                          | Solar supply, no mains power<br>required, 2 x Lithium-iron-phosphate<br>rechargeable battery 2000 mAh |
| Luminous flux                                 | 140 lm                                                                                                |
| Colour temperature                            | 3000 K                                                                                                |
| Colour Rendering Index CRI                    | 80-89                                                                                                 |
| With lamp                                     | Yes, STEINEL LED system                                                                               |
| Lamp                                          | LED cannot be replaced                                                                                |
| LED life expectancy (max. °C)                 | 50000 h                                                                                               |
| LED cooling system                            | Passive Thermo Control                                                                                |
| With motion detector                          | Yes                                                                                                   |
| Detection angle                               | 360 °                                                                                                 |
| Sneak-by guard                                | Yes                                                                                                   |
| Capability of masking out individual segments | Yes                                                                                                   |
| Reach, radial                                 | Ø 4 m (13 m²)                                                                                         |
| Reach, tangential                             | Ø 14 m (154 m²)                                                                                       |