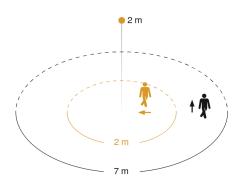

### **Detection Zone**

Mögliche Montagehöhe: 1,80 m – 2,50 m Orange: radial Schwarz: tangential